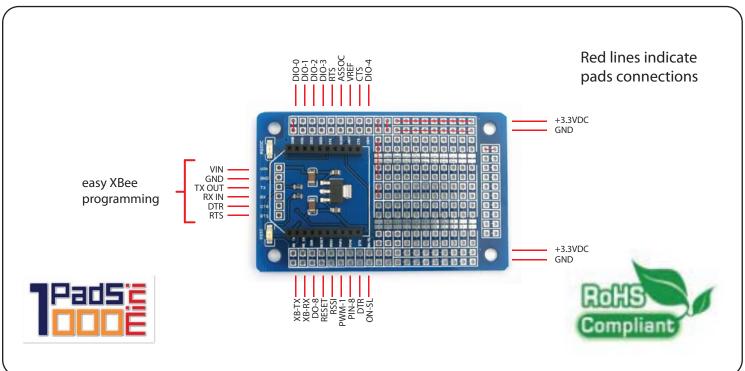

## **Description:**

ensure the maximum reliability and full performances of the XBee module.

Two useful LEDs allow constant monitoring of the board activity and fast troubleshooting.

All the pins of the XBee are routed out.

You can connect the Board in several methods.

The SMD pads allows fast wire or SMD component soldering. Better than a Breadboard, faster than a perfboard! You can stack as many boards as your circuit grow up, no limits! The side connectors are useful for routing signals or data outside the board. The pads pitch is standard 2,54mm - The mounting holes are 3.2mm diameter. Dimensions: 43 x 68mm.